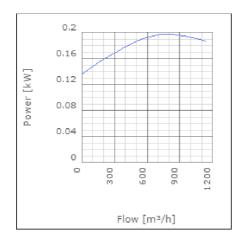

controlled | 50      | °C    |
| Sound pressure level at 3 m                               | 44      | dB(A) |
| Length                                                    | 580     | mm    |
| Width                                                     | 525     | mm    |
| Height                                                    | 342     | mm    |
| Weight                                                    | 27      | kg    |
| Enclosure class, motor                                    | 44      | IP    |
| Insulation class, motor                                   | F       |       |
| Capacitor                                                 | 5       | μF    |
| Duct connection                                           | ø250 mm |       |

www.ostberg.com Page 1/4



# Diagrams













www.ostberg.com Page 2/4

## Sound





|             |  | Tot | 63 | 125 | 250 | 500 | 1k | 2k | 4k | 8k |
|-------------|--|-----|----|-----|-----|-----|----|----|----|----|
| Inlet       |  | -   | -  | -   | -   | -   | -  | -  | -  | -  |
| Outlet      |  | -   | -  | -   | -   | -   | -  | -  | -  | -  |
| Surrounding |  | -   | -  | -   | -   | -   | -  | -  | -  | -  |
| Surrounding |  | -   | -  | -   | -   | -   | -  | -  | -  | -  |
| 120         |  |     |    |     |     |     |    |    |    |    |
| 80          |  |     |    |     |     |     |    |    |    |    |
|             |  |     |    |     |     |     |    |    |    |    |
| 80          |  |     |    |     |     |     |    |    |    |    |

### **Parameter**

Distance: 3.000

Propagation type: Hemi-spherical

Equiv