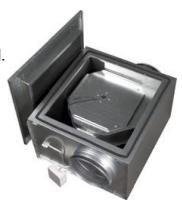

#### Description

IRE is a range of insulated in-line centrifugal duct fans. They provide high pressure with low sound level. The IRE fans have good sound and fire insulation qualities provided by a 50mm pad of mineral wool. The high quality ball bearing mounted external rotor motors are maintenance free. They can be speed controlled from 0-100% by voltage variation. All motors are protected by approved thermo contacts. All 3-phase motors have ready fitted thermo contact leads for alarm functions etc. The fans have a strong galvanized steel housing incorporating a swing out design of the fan motor and impeller for easy cleaning and inspection.