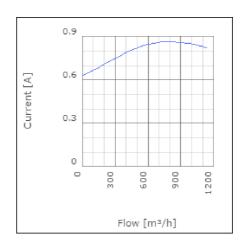

speed-controlled | 50      | °C    |
| Sound pressure level at 3 m                               | 44      | dB(A) |
| Length                                                    | 580     | mm    |
| Width                                                     | 525     | mm    |
| Height                                                    | 342     | mm    |
| Weight                                                    | 27      | kg    |
| Enclosure class, motor                                    | 44      | IP    |
| Insulation class, motor                                   | F       |       |
| Capacitor                                                 | 5       | μF    |
| Duct connection                                           | ø250 mm |       |

www.ostberg.com Page 1/4



# Diagrams













www.ostberg.com Page 2/4

## Sound





|             |  | Tot | 63 | 125 | 250 | 500 | 1k | 2k | 4k | 8k |
|-------------|--|-----|----|-----|-----|-----|----|----|----|----|
| Inlet       |  | -   | -  | -   | -   | -   | -  | -  | -  | -  |
| Outlet      |  | -   | -  | -   | -   | -   | -  | -  | -  | -  |
| Surrounding |  | -   | -  | -   | -   | -   | -  | -  | -  | -  |
| Surrounding |  | -   | -  | -   | -   | -   | -  | -  | -  | -  |
| 120         |  |     |    |     |     |     |    |    |    |    |
| 80          |  |     |    |     |     |     |    |    |    |    |
|             |  |     |    |     |     |     |    |    |    |    |
| 80          |  |     |    |     |     |     |    |    |    |    |

### **Parameter**

Distance: 3.000

Propagation type: Hemi-spherical