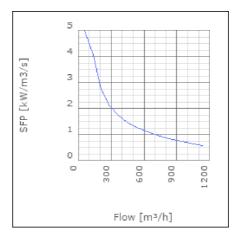

d-controlled | 50      | °C    |
| Sound pressure level at 3 m                               | 44      | dB(A) |
| Length                                                    | 580     | mm    |
| Width                                                     | 525     | mm    |
| Height                                                    | 342     | mm    |
| Weight                                                    | 27      | kg    |
| Enclosure class, motor                                    | 44      | IP    |
| Insulation class, motor                                   | F       |       |
| Capacitor                                                 | 5       | μF    |
| Duct connection                                           | ø250 mm |       |

www.ostberg.com Page 1/4



# Diagrams













www.ostberg.com Page 2/4

## Sound





|             |  | Tot | 63 | 125 | 250 | 500 | 1k | 2k | 4k | 8k |
|-------------|--|-----|----|-----|-----|-----|----|----|----|----|
| Inlet       |  | -   | -  | -   | -   | -   | -  | -  | -  | -  |
| Outlet      |  | -   | -  | -   | -   | -   | -  | -  | -  | -  |
| Surrounding |  | -   | -  | -   | -   | -   | -  | -  | -  | -  |
| Surrounding |  | -   | -  | -   | -   | -   | -  | -  | -  | -  |
| 120         |  |     |    |     |     |     |    |    |    |    |
| 80          |  |     |    |     |     |     |    |    |    |    |
|             |  |     |    |     |     |     |    |    |    |    |
| 80          |  |     |    |     |     |     |    |    |    |    |

### **Parameter**

Distance: 3.000

Propagation type: Hemi-spherical

Equ