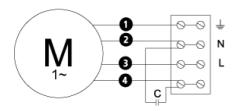

# Wiring diagram

4040001

- M = Fan Motor
- M1) = Fan Motor
- (M2) = Fan Moto
- (M3) = Rotor Motor
- = Yellow/Green
- **○** = Black
- E = Blue
- = Brown
- = White (TW)
- 6 = Orange
- 7 = Grey
- 🕄 = Red
- 9 = Green
- 10= Violet