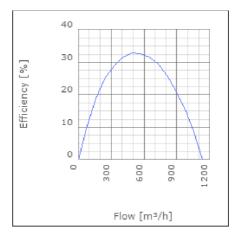

ntrolled | 50      | °C    |
| Sound pressure level at 3 m                               | 44      | dB(A) |
| Length                                                    | 580     | mm    |
| Width                                                     | 525     | mm    |
| Height                                                    | 342     | mm    |
| Weight                                                    | 27      | kg    |
| Enclosure class, motor                                    | 44      | IP    |
| Insulation class, motor                                   | F       |       |
| Capacitor                                                 | 5       | μF    |
| Duct connection                                           | ø250 mm |       |

www.ostberg.com Page 1/4



# Diagrams













www.ostberg.com Page 2/4

## Sound





|             |  | Tot | 63 | 125 | 250 | 500 | 1k | 2k | 4k | 8k |
|-------------|--|-----|----|-----|-----|-----|----|----|----|----|
| Inlet       |  | -   | -  | -   | -   | -   | -  | -  | -  | -  |
| Outlet      |  | -   | -  | -   | -   | -   | -  | -  | -  | -  |
| Surrounding |  | -   | -  | -   | -   | -   | -  | -  | -  | -  |
| Surrounding |  | -   | -  | -   | -   | -   | -  | -  | -  | -  |
| 120         |  |     |    |     |     |     |    |    |    |    |
| 80          |  |     |    |     |     |     |    |    |    |    |
|             |  |     |    |     |     |     |    |    |    |    |
| 80          |  |     |    |     |     |     |    |    |    |    |

### **Parameter**

Distance: 3.000

Propagation type: Hemi-spherical

Equival