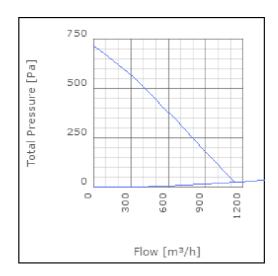

# Diagrams

www.ostberg.com Page 2/4

## Sound

|             |  | Tot | 63 | 125 | 250 | 500 | 1k | 2k | 4k | 8k |
|-------------|--|-----|----|-----|-----|-----|----|----|----|----|
| Inlet       |  | -   | -  | -   | -   | -   | -  | -  | -  | -  |
| Outlet      |  | -   | -  | -   | -   | -   | -  | -  | -  | -  |
| Surrounding |  | -   | -  | -   | -   | -   | -  | -  | -  | -  |
| Surrounding |  | -   | -  | -   | -   | -   | -  | -  | -  | -  |
| 120         |  |     |    |     |     |     |    |    |    |    |
| 80          |  |     |    |     |     |     |    |    |    |    |
|             |  |     |    |     |     |     |    |    |    |    |
| 80          |  |     |    |     |     |     |    |    |    |    |