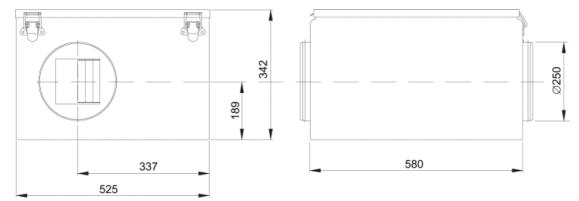

#### Technical data

| Parameter                                                 | Value   | Unit  |
|-----------------------------------------------------------|---------|-------|
| Voltage                                                   | 230     | V     |
| Phase                                                     | 1       | ~     |
| Frequency                                                 | 50      | Hz    |
| Power                                                     | 0.2     | kW    |
| Current                                                   | 0.89    | Α     |
| R.p.m.                                                    | 2420    | r/m   |
| Max. temperature of transported air                       | 50      | °C    |
| Max. temperature of transported air when speed-controlled | 50      | °C    |
| Sound pressure level at 3 m                               | 44      | dB(A) |
| Length                                                    | 580     | mm    |
| Width                                                     | 525     | mm    |
| Height                                                    | 342     | mm    |
| Weight                                                    | 27      | kg    |
| Enclosure class, motor                                    | 44      | IP    |
| Insulation class, motor                                   | F       |       |
| Capacitor                                                 | 5       | μF    |
| Duct connection                                           | ø250 mm |       |

### **Dimensions**