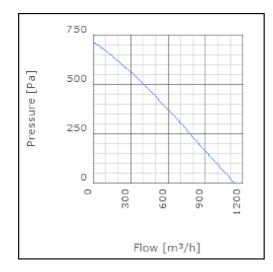

ressure level at 3 m                               | 44      | dB(A) |
| Length                                                    | 580     | mm    |
| Width                                                     | 525     | mm    |
| Height                                                    | 342     | mm    |
| Weight                                                    | 27      | kg    |
| Enclosure class, motor                                    | 44      | IP    |
| Insulation class, motor                                   | F       |       |
| Capacitor                                                 | 5       | μF    |
| Duct connection                                           | ø250 mm |       |

www.ostberg.com Page 1/4



# Diagrams













www.ostberg.com Page 2/4

## Sound





|             |  | Tot | 63 | 125 | 250 | 500 | 1k | 2k | 4k | 8k |
|-------------|--|-----|----|-----|-----|-----|----|----|----|----|
| Inlet       |  | -   | -  | -   | -   | -   | -  | -  | -  | -  |
| Outlet      |  | -   | -  | -   | -   | -   | -  | -  | -  | -  |
| Surrounding |  | -   | -  | -   | -   | -   | -  | -  | -  | -  |
| Surrounding |  | -   | -  | -   | -   | -   | -  | -  | -  | -  |
| 120         |  |     |    |     |     |     |    |    |    |    |
| 80          |  |     |    |     |     |     |    |    |    |    |
|             |  |     |    |     |     |     |    |    |    |    |
| 80          |  |     |    |     |     |     |    |    |    |    |

### **Parameter**

Distance: 3.000

Propagation type: Hemi-spherical

Equivalent absorption 20.00

area:

www.ostbe