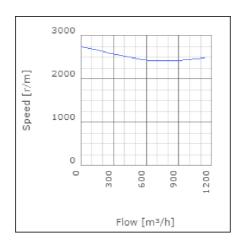

eed-controlled | 50      | °C    |
| Sound pressure level at 3 m                               | 44      | dB(A) |
| Length                                                    | 580     | mm    |
| Width                                                     | 525     | mm    |
| Height                                                    | 342     | mm    |
| Weight                                                    | 27      | kg    |
| Enclosure class, motor                                    | 44      | IP    |
| Insulation class, motor                                   | F       |       |
| Capacitor                                                 | 5       | μF    |
| Duct connection                                           | ø250 mm |       |

www.ostberg.com Page 1/4



# Diagrams













www.ostberg.com Page 2/4

## Sound





|             |  | Tot | 63 | 125 | 250 | 500 | 1k | 2k | 4k | 8k |
|-------------|--|-----|----|-----|-----|-----|----|----|----|----|
| Inlet       |  | -   | -  | -   | -   | -   | -  | -  | -  | -  |
| Outlet      |  | -   | -  | -   | -   | -   | -  | -  | -  | -  |
| Surrounding |  | -   | -  | -   | -   | -   | -  | -  | -  | -  |
| Surrounding |  | -   | -  | -   | -   | -   | -  | -  | -  | -  |
| 120         |  |     |    |     |     |     |    |    |    |    |
| 80          |  |     |    |     |     |     |    |    |    |    |
|             |  |     |    |     |     |     |    |    |    |    |
| 80          |  |     |    |     |     |     |    |    |    |    |

### **Parameter**

Distance: 3.000

Propagation type: Hemi-spherical

E