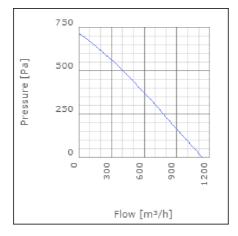

n speed-controlled | 50      | °C    |
| Sound pressure level at 3 m                               | 44      | dB(A) |
| Length                                                    | 580     | mm    |
| Width                                                     | 525     | mm    |
| Height                                                    | 342     | mm    |
| Weight                                                    | 27      | kg    |
| Enclosure class, motor                                    | 44      | IP    |
| Insulation class, motor                                   | F       |       |
| Capacitor                                                 | 5       | μF    |
| Duct connection                                           | ø250 mm |       |

www.ostberg.com Page 1/4



# Diagrams













www.ostberg.com Page 2/4

## Sound





|             |  | Tot | 63 | 125 | 250 | 500 | 1k | 2k | 4k | 8k |
|-------------|--|-----|----|-----|-----|-----|----|----|----|----|
| Inlet       |  | -   | -  | -   | -   | -   | -  | -  | -  | -  |
| Outlet      |  | -   | -  | -   | -   | -   | -  | -  | -  | -  |
| Surrounding |  | -   | -  | -   | -   | -   | -  | -  | -  | -  |
| Surrounding |  | -   | -  | -   | -   | -   | -  | -  | -  | -  |
| 120         |  |     |    |     |     |     |    |    |    |    |
| 80          |  |     |    |     |     |     |    |    |    |    |
|             |  |     |    |     |     |     |    |    |    |    |
| 80          |  |     |    |     |     |     |    |    |    |    |

### **Parameter**

Distance: 3.000

Propagation type: Hemi-spherica